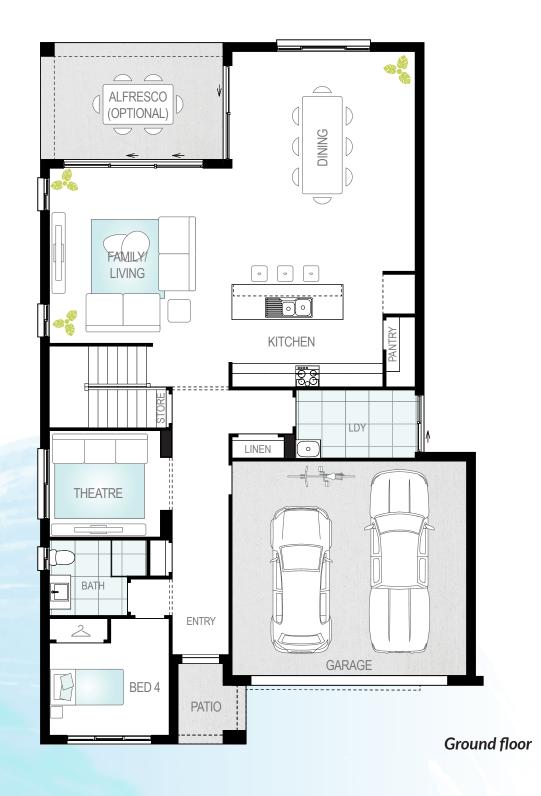

#### Your forever home awaits in the Monza!

This special two storey home brings together space, functionality and style in a design that lets you and your family live your best life every day.

The lower level of the Monza is the ultimate in contemporary living with a light-filled space containing a kitchen, living and dining space stretching across the rear of the home and opening to the wide, breezy alfresco.

### **Key features:**

- Open plan living with alfresco (optional)
- Theatre
- Double garage with large laundry

10.945m width x 18.020m length

| Family/Living       | 4.7 x 4.5 |
|---------------------|-----------|
| Dining              | 4.7 x 5.7 |
| Master Suite        | 4.8 x 3.4 |
| Bed 2               | 4.5 x 3.2 |
| Bed 3               | 3.9 x 3.0 |
| Bed 4               | 3.1 x 3.0 |
| Theatre             | 2.9 x 2.7 |
| Garage              | 6.0 x 5.5 |
| Alfresco (optional) | 4.7 x 3.0 |

Assuming one zero lot boundary

Monza Floor pla

Floor plan portrays the Classic facade and will differ slightly with various facades (for example window locations may differ).

 $Floor\ plan\ shown\ with\ optional\ alfresco.$ 

Block width/depth suitability may vary by council or approval authority. Please refer to the back page for an important notice.

Loft facade Traditional facade

Classic facade