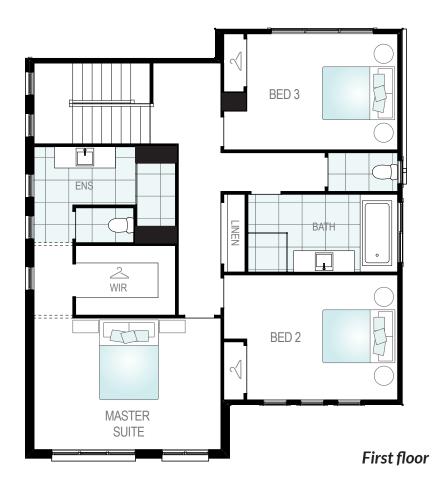

On the second level there are three large bedrooms, including the expansive master suite with walk-in robe and ensuite. The fourth bedroom is located on the ground floor giving you flexibility to transform it into a study or activities, to meet your family needs.

### **Key features:**

- Open plan living with alfresco (optional)
- Theatre
- Double garage with large laundry

10.945m width x 18.020m length

| Family/Living       | 4.7 x 4.5 |
|---------------------|-----------|
| Dining              | 4.7 x 5.7 |
| Master Suite        | 4.8 x 3.4 |
| Bed 2               | 4.5 x 3.2 |
| Bed 3               | 3.9 x 3.0 |
| Bed 4               | 3.1 x 3.0 |
| Theatre             | 2.9 x 2.7 |
| Garage              | 6.0 x 5.5 |
| Alfresco (optional) | 4.7 x 3.0 |

Assuming one zero lot boundary

Monza Floor pla

Floor plan portrays the Classic facade and will differ slightly with various facades (for example window locations may differ).

 $Floor\ plan\ shown\ with\ optional\ alfresco.$ 

Block width/depth suitability may vary by council or approval authority. Please refer to the back page for an important notice.

Loft facade Traditional facade

Classic facade