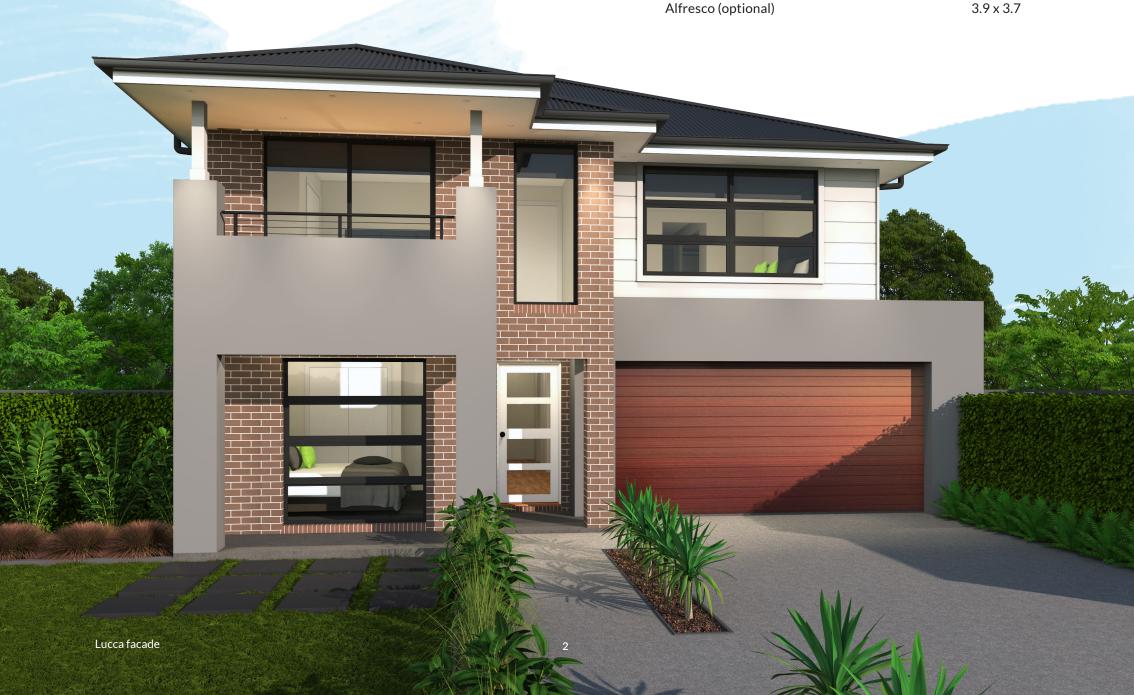

the latest movies and the front-positioned fourth bedroom is easily repurposed to suit your family's needs as an office or activities room.

The upper level offers freedom and space, featuring a master suite complete with his-and-her walk-in robe and ensuite, plus two more bedrooms and a cleverly placed study nook.

#### **Key features:**

- Master suite with his and her robes
- Flexible bed 4 or office
- Theatre and study nook





11.500m width x 18.000m length

| Family/Living | 5.2 x 5.3 |
|---------------|-----------|
| Dining        | 4.7 x 3.7 |
| Master Suite  | 4.2 x 4.5 |
| Bed 2         | 4.2 x 3.8 |
| Bed 3         | 3.6 x 3.5 |
| Bed 4         | 3.2 x 3.8 |
| Theatre       | 3.3 x 4.0 |
| Study Nook    | 1.7 x 1.6 |
| Garage        | 6.0 x 5.5 |
| A16 / / / 1\  | 00 07     |













Apollo B facade



Traditional facade



Classic facade

#### Sandown

Floor plan portrays the Classic facade and will differ slightly with various facades (for example window locations may differ).

Floor plan shown with optional alfresco.

Block width/depth suitability may vary by council or approval authority. Please refer to the back page for an important notice.



# mcdonaldjoneshomes.com.au 1300 555 382





IMPORTANT NOTICE Images of facades shown are a guide only, Material finishes, dimensions and colours shown are purely an expression of the artist and are subject to change. Please refer to our current price list and specifications for facade finishes allowed in published price. Garage doors are panel lift doors. Garage door glazing is an additional cost. Images in th