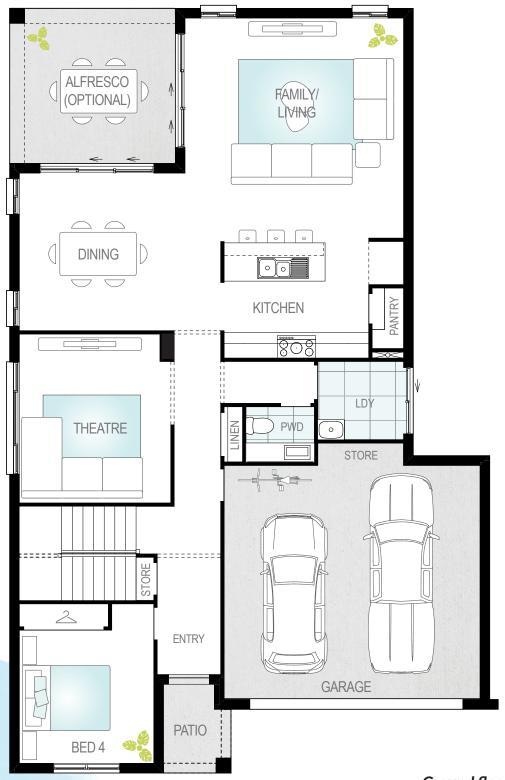

## Special family moments are awaiting in the Sandown.

The Sandown is a stylish two storey home that offers innovative spaces and endless functionality perfect for the modern family.

The lower level is an entertainer's dream, featuring a large kitchen, living and dining space that seamlessly extends onto the optional alfresco.

A spacious theatre is ideal for catching up on the latest movies and the front-positioned fourth bedroom is easily repurposed to suit your family's needs as an office or activities room.

The upper level offers freedom and space, featuring a master suite complete with his-and-her walk-in robe and ensuite, plus two more bedrooms and a cleverly placed study nook.

#### **Key features:**

- Master suite with his and her robes
- Flexible bed 4 or office
- Theatre and study nook

11.500m width x 18.000m length

| Family/Living | 5.2 x 5.3 |
|---------------|-----------|
| Dining        | 4.7 x 3.7 |
| Master Suite  | 4.2 x 4.5 |
| Bed 2         | 4.2 x 3.8 |
| Bed 3         | 3.6 x 3.5 |
| Bed 4         | 3.2 x 3.8 |
| Theatre       | 3.3 x 4.0 |
| Study Nook    | 1.7 x 1.6 |
| Garage        | 6.0 x 5.5 |
| A16 / / / 1\  | 00 07     |

#### Sandown

Floor plan portrays the Classic facade and will differ slightly with various facades (for example window locations may differ).

Floor plan shown with optional alfresco.

Block width/depth suitability may vary by council or approval authority. Please refer to the back page for an important notice.