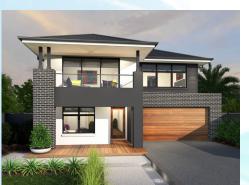

movies and the front-positioned fourth bedroom is easily repurposed to suit your family's needs as an office or activities room.

The upper level offers freedom and space, featuring a master suite complete with his-and-her walk-in robe and ensuite, plus two more bedrooms and a cleverly placed study nook.

#### **Key features:**

- Master suite with his and her robes
- Flexible bed 4 or office
- Theatre and study nook





11.500m width x 18.000m length

| Family/Living | 5.2 x 5.3 |
|---------------|-----------|
| Dining        | 4.7 x 3.7 |
| Master Suite  | 4.2 x 4.5 |
| Bed 2         | 4.2 x 3.8 |
| Bed 3         | 3.6 x 3.5 |
| Bed 4         | 3.2 x 3.8 |
| Theatre       | 3.3 x 4.0 |
| Study Nook    | 1.7 x 1.6 |
| Garage        | 6.0 x 5.5 |
| A16 / / / 1\  | 00 07     |













Apollo B facade



Traditional facade



Classic facade

#### Sandown

Floor plan portrays the Classic facade and will differ slightly with various facades (for example window locations may differ).

Floor plan shown with optional alfresco.

Block width/depth suitability may vary by council or approval authority. Please refer to the back page for an important notice.



# mcdonaldjoneshomes.com.au 1300 555 382





IMPORTANT NOTICE Images of facades shown are a guide only, Material finishes, dimensions and colours shown are purely an expression of the artist and are subject to change. Please refer to our current price list and specifications for facade finishes allowed in published price. Garage doors are panel lift doors. Garage door glazing is an additional cost. Images in this brochur