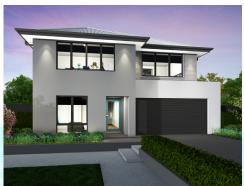

edroom is easily repurposed to suit your family's needs as an office or activities room.

The upper level offers freedom and space, featuring a master suite complete with his-and-her walk-in robe and ensuite, plus two more bedrooms and a cleverly placed study nook.

#### **Key features:**

- Master suite with his and her robes
- Flexible bed 4 or office
- Theatre and study nook





11.500m width x 18.000m length

| Family/Living | 5.2 x 5.3 |
|---------------|-----------|
| Dining        | 4.7 x 3.7 |
| Master Suite  | 4.2 x 4.5 |
| Bed 2         | 4.2 x 3.8 |
| Bed 3         | 3.6 x 3.5 |
| Bed 4         | 3.2 x 3.8 |
| Theatre       | 3.3 x 4.0 |
| Study Nook    | 1.7 x 1.6 |
| Garage        | 6.0 x 5.5 |
| A16 / / / 1\  | 00 07     |













Apollo B facade



Traditional facade



Classic facade

#### Sandown

Floor plan portrays the Classic facade and will differ slightly with various facades (for example window locations may differ).

Floor plan shown with optional alfresco.

Block width/depth suitability may vary by council or approval authority. Please refer to the back page for an important notice.



# mcdonaldjoneshomes.com.au 1300 555 382





IMPORTANT NOTICE Images of facades shown are a guide only, Material finishes, dimensions and colours shown are purely an expression of the artist and are subject to change. Please refer to our current price list and specifications for facade finishes allowed in published price. Garage doors are panel lift doors. Garage door glazing is an additional cost. Images in this brochure including actual photographs and render