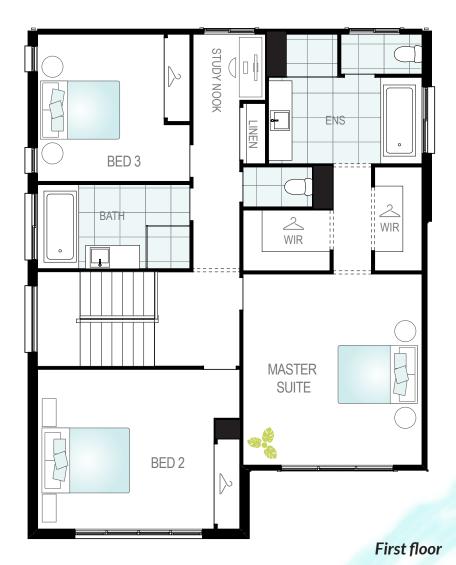

## Special family moments are awaiting in the Sandown.

The Sandown is a stylish two storey home that offers innovative spaces and endless functionality perfect for the modern family.

The lower level is an entertainer's dream, featuring a large kitchen, living and dining space that seamlessly extends onto the optional alfresco.

A spacious theatre is ideal for catching up on the latest movies and the front-positioned fourth bedroom is easily repurposed to suit your family's needs as an office or activities room.

The upper level offers freedom and space, featuring a master suite complete with his-and-her walk-in robe and ensuite, plus two more bedrooms and a cleverly placed study nook.

#### **Key features:**

- Master suite with his and her robes
- Flexible bed 4 or office
- Theatre and study nook

11.500m width x 18.000m length

| Family/Living | 5.2 x 5.3 |
|---------------|-----------|
| Dining        | 4.7 x 3.7 |
| Master Suite  | 4.2 x 4.5 |
| Bed 2         | 4.2 x 3.8 |
| Bed 3         | 3.6 x 3.5 |
| Bed 4         | 3.2 x 3.8 |
| Theatre       | 3.3 x 4.0 |
| Study Nook    | 1.7 x 1.6 |
| Garage        | 6.0 x 5.5 |
| A16 / / / 1\  | 00 07     |

#### Sandown

Floor plan portrays the Classic facade and will differ slightly with various facades (for example window locations may differ).

Floor plan shown with optional alfresco.

Block width/depth suitability may vary by council or approval authority. Please refer to the back page for an important notice.