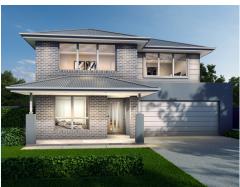

nt-positioned fourth bedroom is easily repurposed to suit your family's needs as an office or activities room.

The upper level offers freedom and space, featuring a master suite complete with his-and-her walk-in robe and ensuite, plus two more bedrooms and a cleverly placed study nook.

#### **Key features:**

- Master suite with his and her robes
- Flexible bed 4 or office
- Theatre and study nook





11.500m width x 18.000m length

| Family/Living | 5.2 x 5.3 |
|---------------|-----------|
| Dining        | 4.7 x 3.7 |
| Master Suite  | 4.2 x 4.5 |
| Bed 2         | 4.2 x 3.8 |
| Bed 3         | 3.6 x 3.5 |
| Bed 4         | 3.2 x 3.8 |
| Theatre       | 3.3 x 4.0 |
| Study Nook    | 1.7 x 1.6 |
| Garage        | 6.0 x 5.5 |
| A16 / / / 1\  | 00 07     |













Apollo B facade



Traditional facade



Classic facade

#### Sandown

Floor plan portrays the Classic facade and will differ slightly with various facades (for example window locations may differ).

Floor plan shown with optional alfresco.

Block width/depth suitability may vary by council or approval authority. Please refer to the back page for an important notice.



# mcdonaldjoneshomes.com.au 1300 555 382





IMPORTANT NOTICE Images of facades shown are a guide only, Material finishes, dimensions and colours shown are purely an expression of the artist and are subject to change. Please refer to our current price list and specifications for facade finishes allowed in published price. Garage doors are panel lift doors. Garage door glazing is an additional cost. Images in this brochure including actual