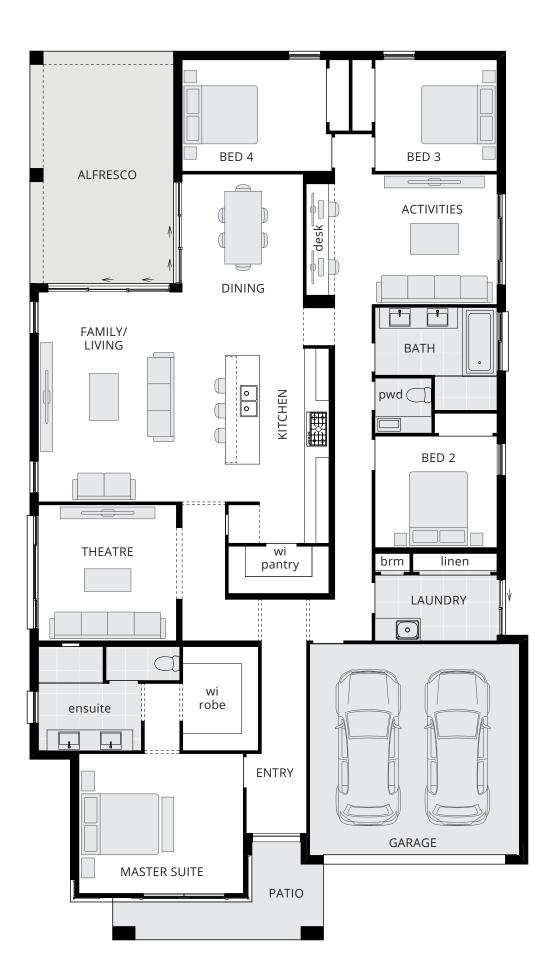

#### AVALON Encore

#### **⊨** 4 **∂** 2 **†** 1 **⊜** 2

| MINIMUM | BLOCK | WIDT | Н     |
|---------|-------|------|-------|
| ENCORE  |       |      | 15.0m |

#### 13.17m width x 22.50m depth

| Family / Living | 4.9 x 5.6 |
|-----------------|-----------|
| Dining          | 3.2 x 4.6 |
| Master Suite    | 4.4 x 3.7 |
| Bed 2           | 3.2 x 3.0 |
| Bed 3           | 3.2 x 3.0 |
| Bed 4           | 4.0 x 3.0 |
| Activities      | 5.1 x 3.5 |
| Theatre         | 3.7 x 3.6 |
| Garage          | 5.6 x 5.6 |
| Alfresco        | 3.8 x 6.1 |
|                 |           |

Floor plan depicts Avalon Encore with Cascade facade.

Floor plans will differ slightly depending on the facade chosen for example, window locations may differ with different facades.

**Please note:** the sizes of windows and external doors shown may vary from the standard plans due to the new 7 star BASIX requirements and the region in which you build. Make the Avalon uniquely yours. Explore the range of architectural options within this design that allow you to create a truly bespoke home tailored to your lifestyle.