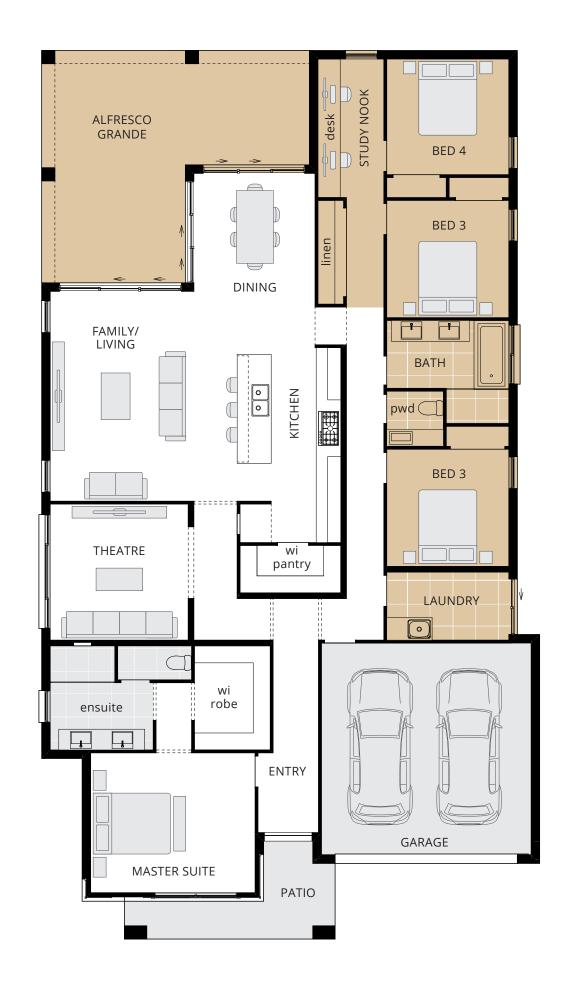

AVALON

ARCHITECTURAL OPTION

#### ⊨ 4 1 2 1 1 1 🛱 2

#### Alfresco Grande and study nook in lieu of activities

#### 13.17m width x 22.50m depth

| Family/Living   | 4.9 x 5.6 |
|-----------------|-----------|
| Dining          | 3.2 x 4.6 |
| Master Suite    | 4.4 x 3.7 |
| Bed 2           | 3.2 x 3.1 |
| Bed 3           | 3.2 x 3.1 |
| Bed 4           | 3.2 x 3.1 |
| Activities      | 5.1 x 3.5 |
| Theatre         | 3.7 x 3.6 |
| Study Nook      | 1.7 x 3.7 |
| Garage          | 5.6 x 5.6 |
| Alfresco Grande | 7.1 x 6.1 |
|                 |           |

Floor plan depicts Avalon Encore with Cascade facade.

Floor plans will differ slightly depending on the facade chosen for example, window locations may differ with different facades.

**Please note:** the sizes of windows and external doors shown may vary from the standard plans due to the new 7 star BASIX requirements and the region in which you build.