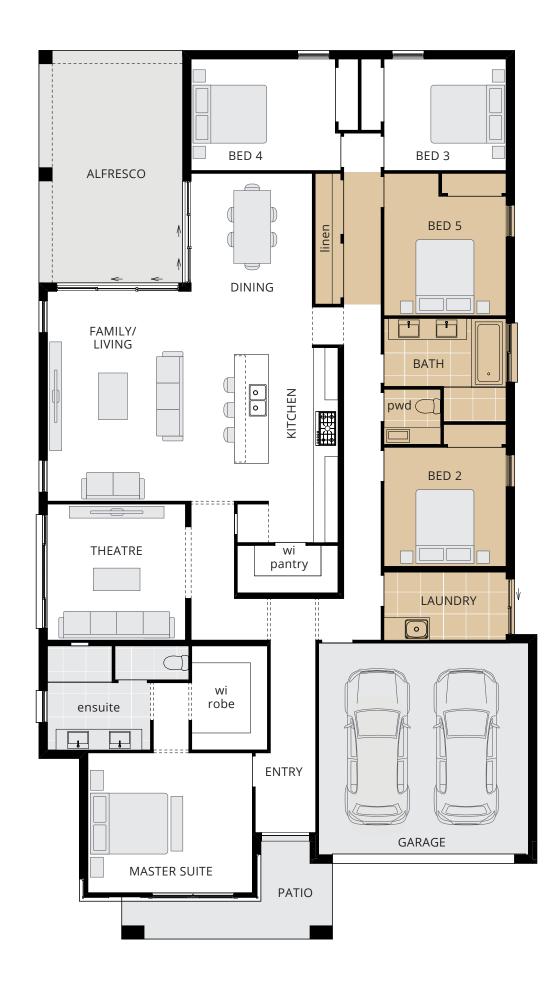

AVALON

ARCHITECTURAL OPTION

#### **⊨** 5 **1** 2 **1 ⊆** 2

#### Bedroom 5 in lieu of activities.

| 13.17m width x 22.50m depth |           |  |
|-----------------------------|-----------|--|
|                             |           |  |
| Family/Living               | 4.9 x 5.6 |  |
| Dining                      | 3.2 x 4.6 |  |
| Master Suite                | 4.4 x 3.7 |  |
| Bed 2                       | 3.2 x 3.2 |  |
| Bed 3                       | 3.2 x 3.0 |  |
| Bed 4                       | 4.0 x 3.0 |  |
| Bed 5                       | 3.2 x 3.8 |  |
| Theatre                     | 3.7 x 3.6 |  |
| Garage                      | 5.6 x 5.6 |  |
| Alfresco                    | 3.8 x 6.1 |  |
|                             |           |  |

Floor plan depicts Avalon Encore with Cascade facade.

Floor plans will differ slightly depending on the facade chosen for example, window locations may differ with different facades.

**Please note:** the sizes of windows and external doors shown may vary from the standard plans due to the new 7 star BASIX requirements and the region in which you build.