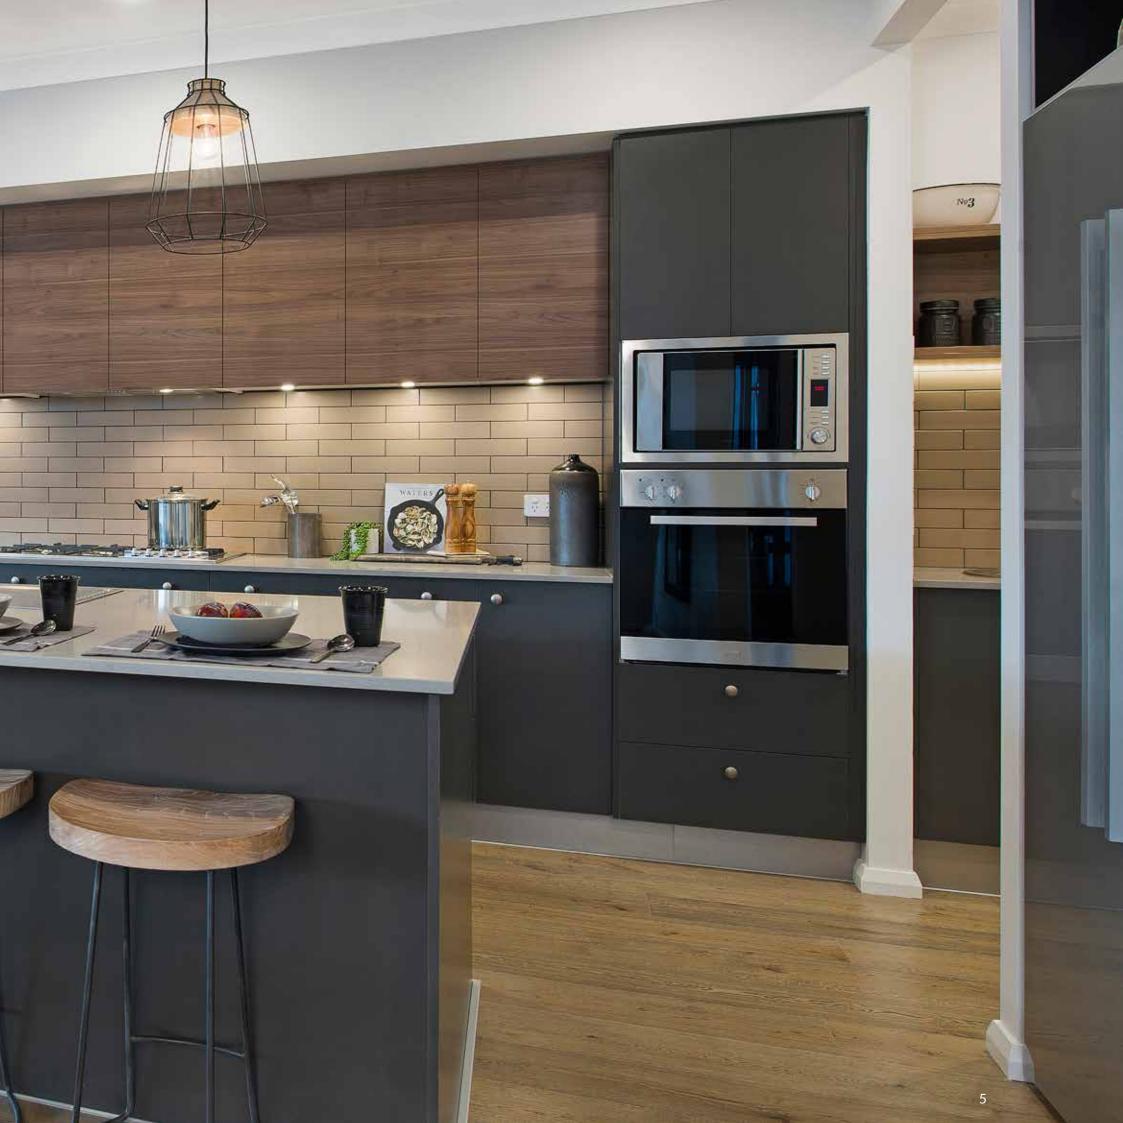

The open galley kitchen with an island bench will make cooking family meals a breeze, with an abundance of storage in your walk-in pantry, premium appliances, all in a perfectly positioned space that is part of the action in the central hub of your home.