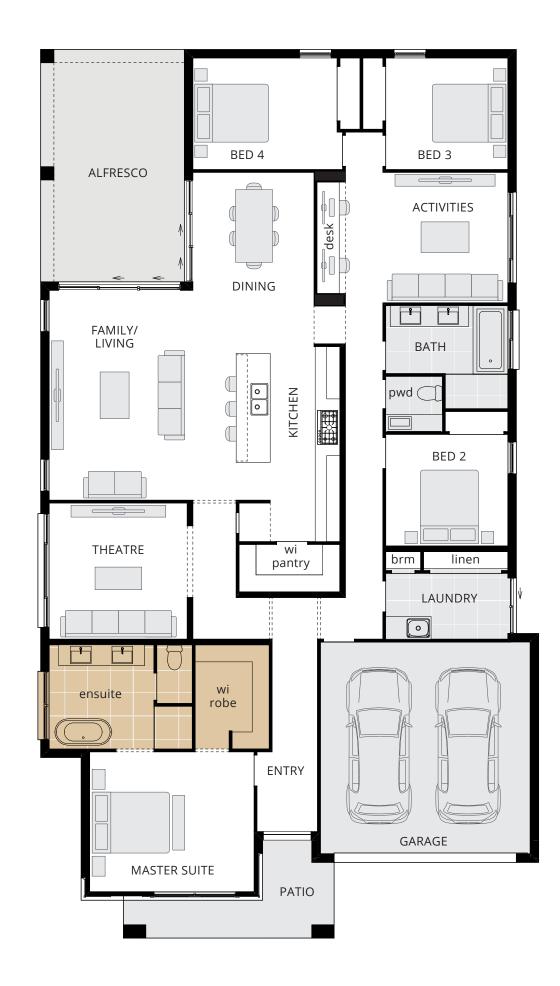

AVALON

ARCHITECTURAL OPTION

#### **⊨** 4 **∂** 2 **†** 1 **⊜** 2

### Alternate ensuite option B layout.

| Family/Living | 4.9 x 5.6 |
|---------------|-----------|
| Dining        | 3.2 x 4.6 |
| Master Suite  | 4.4 x 3.7 |
| Bed 2         | 3.2 x 3.0 |
| Bed 3         | 3.2 x 3.0 |
| Bed 4         | 4.0 x 3.0 |
| Activities    | 5.1 x 3.5 |
| Theatre       | 3.7 x 3.6 |
| Garage        | 5.6 x 5.6 |
| Alfresco      | 3.8 x 6.1 |
|               |           |

Floor plan depicts Avalon Encore with Cascade facade.

Floor plans will differ slightly depending on the facade chosen for example, window locations may differ with different facades.

**Please note:** the sizes of windows and external doors shown may vary from the standard plans due to the new 7 star BASIX requirements and the region in which you build.