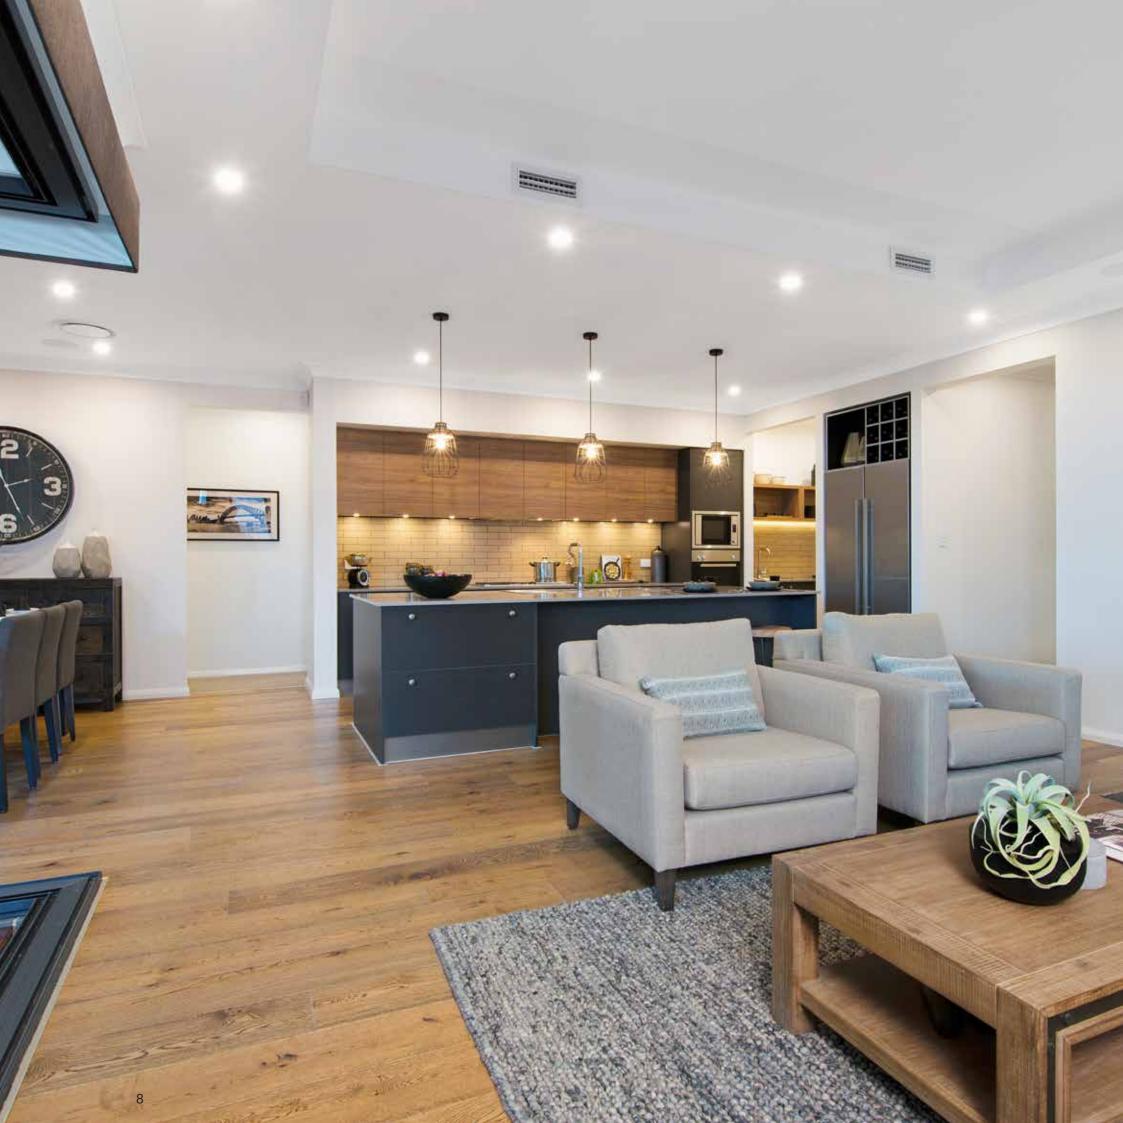

The front-positioned master suite offers a retreat for parents and a touch of luxury with a large, private ensuite and expansive walk-in robe to call your own.

There are plenty of spaces to create your perfect family moments, such as a home theatre, additional activities space for the kids with a study nook and a large central living area where the whole family can come together. Take your entertaining and dining to the next level and step onto your large outdoor alfresco, a seamless addition to your central living area.

The open galley kitchen with an island bench will make cooking family meals a breeze, with an abundance of storage in your walk-in pantry, premium appliances, all in a perfectly positioned space that is part of the action in the central hub of your home.

Carefully considered and crafted to bring out the best in everyday living, the Avalon creates a classic family home to enjoy for generations to come.

**DISCOVER ALL THE SIZES** AND OPTIONS FOR THE **AVALON ONLINE** TO SUIT YOUR BLOCK.