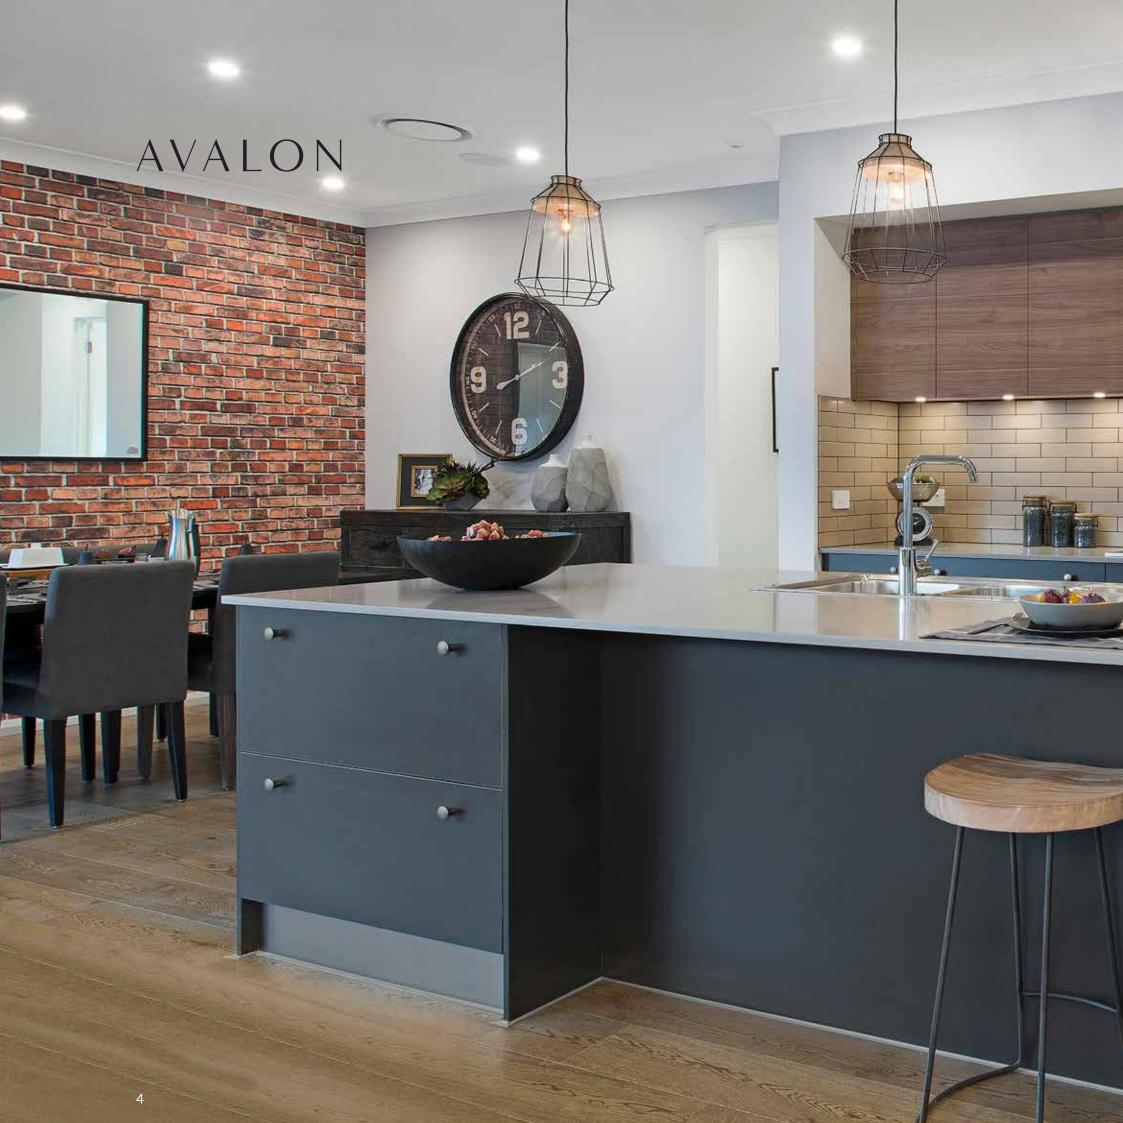

### AVALON

One of the newest additions to the Stuart Everitt range, the Avalon boasts a host of flexible spaces and clever floorplan design adaptations for compact blocks, perfect for Australian families who don't want to compromise on space.

The open galley kitchen with an island bench will make cooking family meals a breeze, with an abundance of storage in your walk-in pantry, premium appliances, all in a perfectly positioned space that is part of the action in the central hub of your home.

Carefully considered and crafted to bring out the best in everyday living, the Avalon creates a classic family home to enjoy for generations to come.

**DISCOVER ALL THE SIZES** AND OPTIONS FOR THE **AVALON ONLINE** TO SUIT YOUR BLOCK.