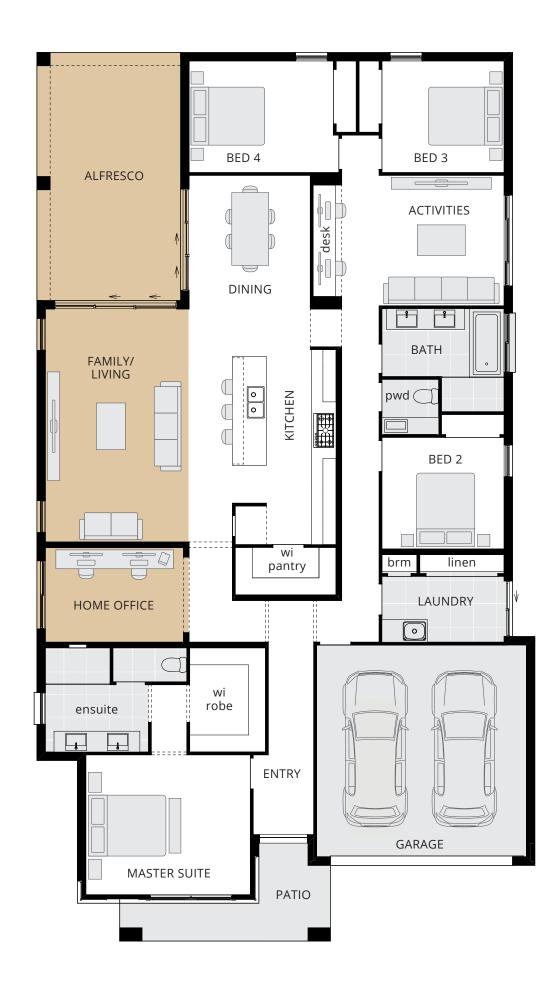

#### 13.17m width x 22.50m depth

| Family / Living | 4.9 x 5.6 |
|-----------------|-----------|
| Dining          | 3.2 x 4.6 |
| Master Suite    | 4.4 x 3.7 |
| Bed 2           | 3.2 x 3.0 |
| Bed 3           | 3.2 x 3.0 |
| Bed 4           | 4.0 x 3.0 |
| Activities      | 5.1 x 3.5 |
| Theatre         | 3.7 x 3.6 |
| Garage          | 5.6 x 5.6 |
| Alfresco        | 3.8 x 6.1 |
|                 |           |

Floor plan depicts Avalon Encore with Cascade facade.

Floor plans will differ slightly depending on the facade chosen for example, window locations may differ with different facades.

**Please note:** the sizes of windows and external doors shown may vary from the standard plans due to the new 7 star BASIX requirements and the region in which you build. Make the Avalon uniquely yours. Explore the range of architectural options within this design that allow you to create a truly bespoke home tailored to your lifestyle.