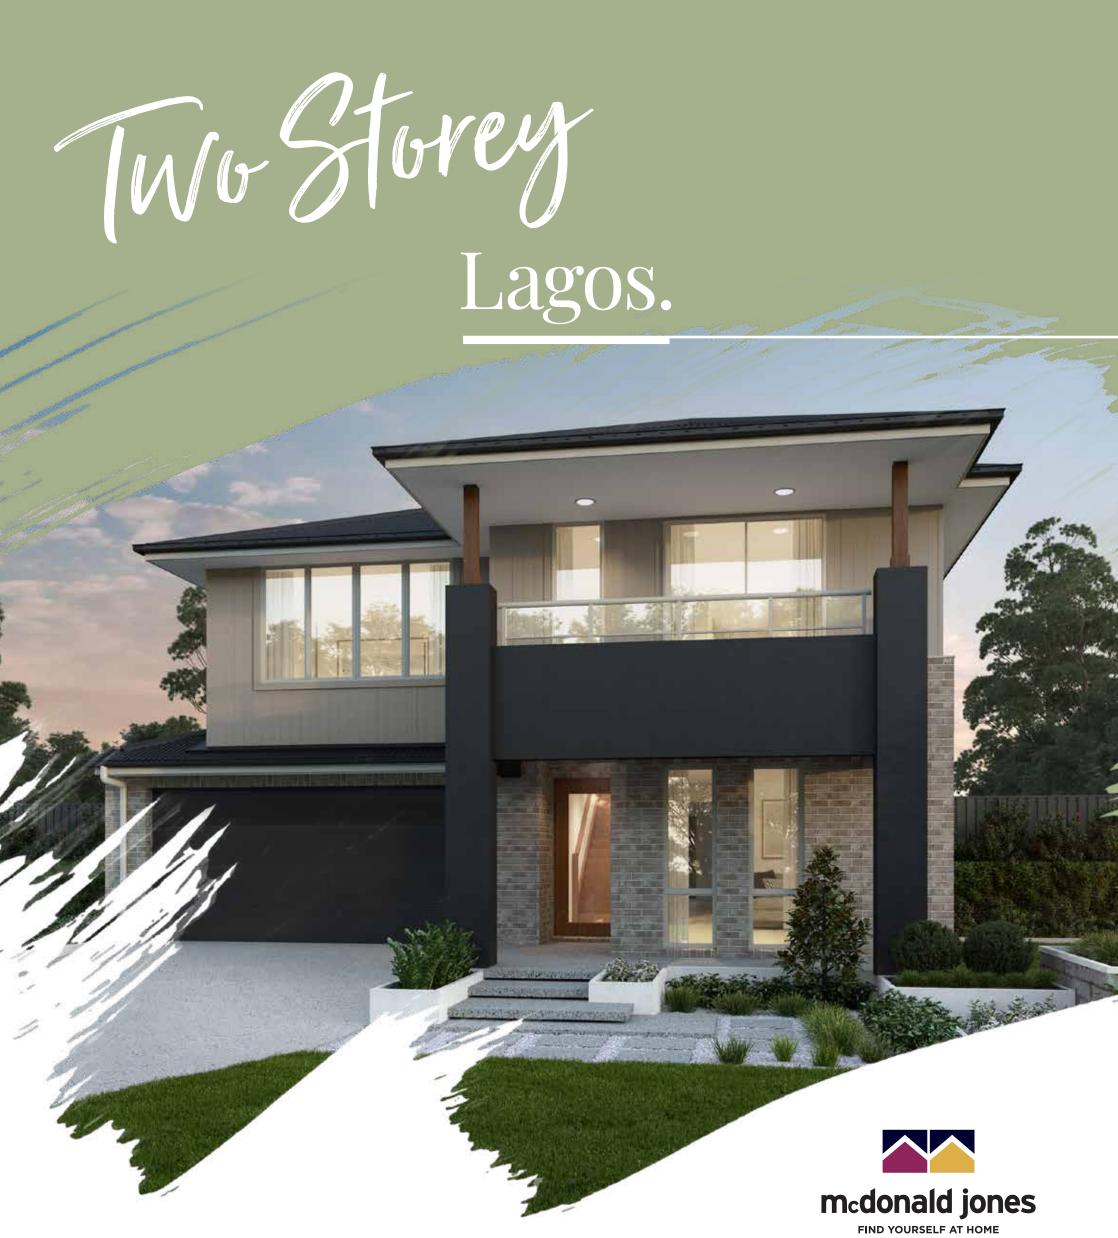

## Lagos

Harrow facade

#### Modern living meets timeless design

The Lagos perfectly balances functionality and elegance, catering to the needs of contemporary living. This two-storey home is designed with flow in mind, featuring multiple living spaces for connecting, relaxing, and entertaining. The ground floor is complete with a private living area at the front for gatherings, while an open-plan family room at the rear offers space for casual living and entertaining. Upstairs, the Lagos offers optimal living options for parents complete with a spacious front-facing master suite that includes an ensuite, walk-in robe, and balcony; perfect for unwinding.

Though the Lagos is designed for narrow blocks, you'll be surprised by its abundant space. With three separate living areas, four bedrooms, and three bathrooms, the Lagos is designed to maximize comfort. Added luxuries such as a walk-in pantry, dedicated study, and optional alfresco add to its practical charm