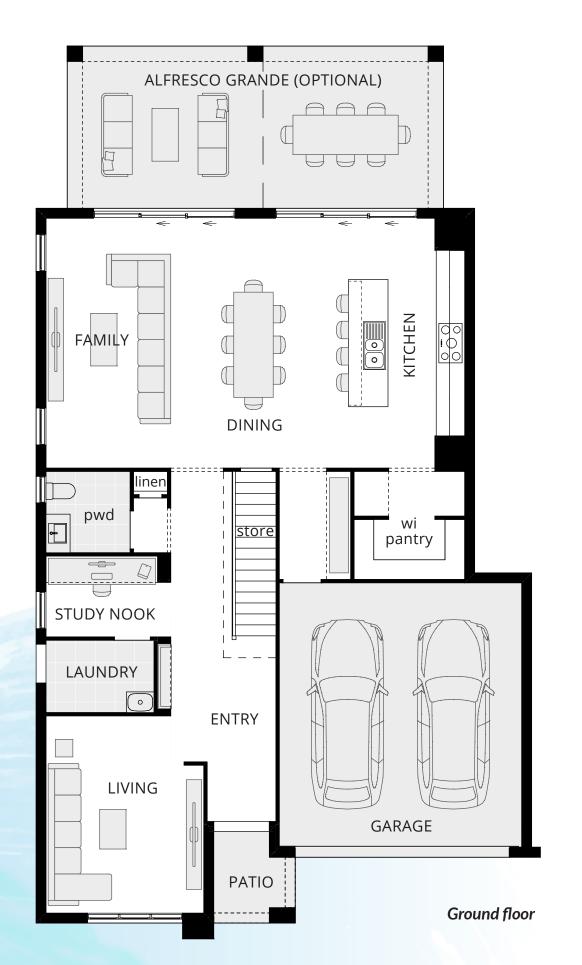

Though the Lagos is designed for narrow blocks, you'll be surprised by its abundant space. With three separate living areas, four bedrooms, and three bathrooms, the Lagos is designed to maximize comfort. Added luxuries such as a walk-in pantry, dedicated study, and optional alfresco add to its practical charm

### **Key features:**

- Private parents retreat with WIR, ensuite, and balcony
- Gourmet kitchen with walk-in pantry
- Upper area activities

 $6.9 \times 5.7$ 

 $3.6 \times 4.5$ 

3.8 x 5.2

 $4.3 \times 3.7$ 

3.3 x 4.1

Living

Retreat

Bed 2

Family / Dining

Master Suite

11.300m width x 20.000m depth

|   | designed to maximize comfort. Added luxuries such as a walk-in pantry, dedicated study, and optional alfresco | Bed 3                      | 3.1 x 3.5 |
|---|---------------------------------------------------------------------------------------------------------------|----------------------------|-----------|
|   | add to its practical charm.                                                                                   | Bed 4                      | 3.1 x 4.1 |
| , | and to the production of the first                                                                            | Activities                 | 4.0 x 5.0 |
|   |                                                                                                               | Study Nook                 | 2.5 x 1.8 |
|   |                                                                                                               | Garage                     | 5.5 x 6.0 |
|   |                                                                                                               | Alfresco                   | 4.5 x 3.7 |
| 1 |                                                                                                               | Alfresco Grande (optional) | 8.6 x 3.7 |
|   |                                                                                                               |                            |           |
|   |                                                                                                               |                            |           |
|   |                                                                                                               |                            |           |

Lagos

Floor plan portrays the Classic facade and will differ slightly with various facades (for example window locations may differ).

 $Floor\ plan\ shown\ with\ optional\ alfresco\ grande.$ 

Block width/depth suitability may vary by council or approval authority. Please refer to the back page for an important notice.