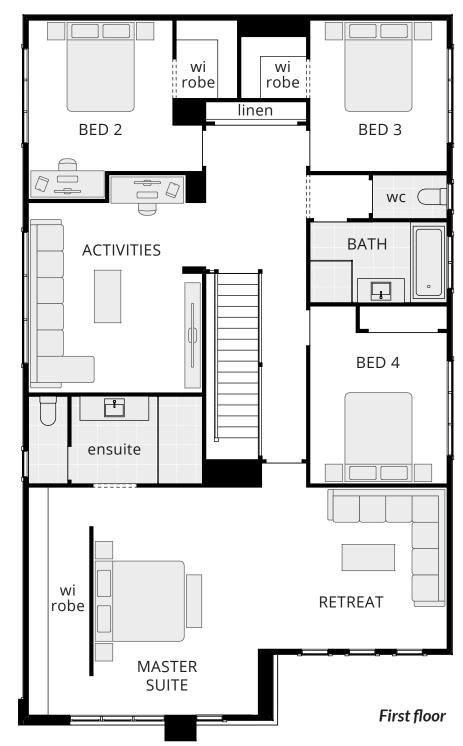

#### Modern living meets timeless design

The Lagos perfectly balances functionality and elegance, catering to the needs of contemporary living. This two-storey home is designed with flow in mind, featuring multiple living spaces for connecting, relaxing, and entertaining. The ground floor is complete with a private living area at the front for gatherings, while an open-plan family room at the rear offers space for casual living and entertaining. Upstairs, the Lagos offers optimal living options for parents complete with a spacious front-facing master suite that includes an ensuite, walk-in robe, and balcony; perfect for unwinding.

### **Key features:**

- Private parents retreat with WIR, ensuite, and balcony
- Gourmet kitchen with walk-in pantry
- Upper area activities

 $6.9 \times 5.7$ 

 $3.6 \times 4.5$ 

3.8 x 5.2

 $4.3 \times 3.7$ 

3.3 x 4.1

Living

Retreat

Bed 2

Family / Dining

Master Suite

11.300m width x 20.000m depth

|   | designed to maximize comfort. Added luxuries such as a walk-in pantry, dedicated study, and optional alfresco | Bed 3                      | 3.1 x 3.5 |
|---|---------------------------------------------------------------------------------------------------------------|----------------------------|-----------|
|   | add to its practical charm.                                                                                   | Bed 4                      | 3.1 x 4.1 |
| , | and to the production of the first                                                                            | Activities                 | 4.0 x 5.0 |
|   |                                                                                                               | Study Nook                 | 2.5 x 1.8 |
|   |                                                                                                               | Garage                     | 5.5 x 6.0 |
|   |                                                                                                               | Alfresco                   | 4.5 x 3.7 |
| 1 |                                                                                                               | Alfresco Grande (optional) | 8.6 x 3.7 |
|   |                                                                                                               |                            |           |
|   |                                                                                                               |                            |           |
|   |                                                                                                               |                            |           |

Lagos

Floor plan portrays the Classic facade and will differ slightly with various facades (for example window locations may differ).

 $Floor\ plan\ shown\ with\ optional\ alfresco\ grande.$ 

Block width/depth suitability may vary by council or approval authority. Please refer to the back page for an important notice.