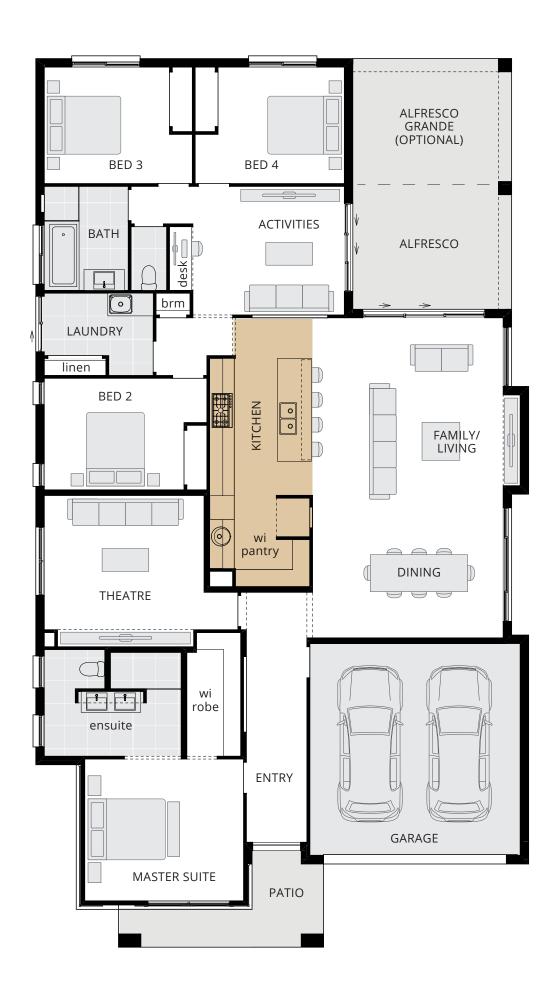

### Alternate kitchen B including butler's pantry.

### 13.04m width x 22.50m depth

| Family/Living/Dining       | 5.0 x 8.5        |
|----------------------------|------------------|
| Master Suite               | 4.2 x 3.8        |
| Bed 2                      | 4.3 x 3.0        |
| Bed 3                      | 3.9 x 3.1        |
| Bed 4                      | 3.9 x 3.1        |
| Theatre                    | 4.2 x 3.6        |
| Activities                 | $4.0 \times 3.4$ |
| Garage                     | 5.6 x 5.6        |
| Alfresco                   | 4.2 x 3.3        |
| Alfresco Grande (optional) | 4.2 x 6.6        |
|                            |                  |

Floor plan depicts **Havana Grande** with **Cascade facade**.

Floor plans will differ slightly depending on the facade chosen for example, window locations may differ with different facades.

**Please note:** the sizes of windows and external doors shown may vary from the standard plans due to the new 7 star BASIX requirements and the region in which you build.