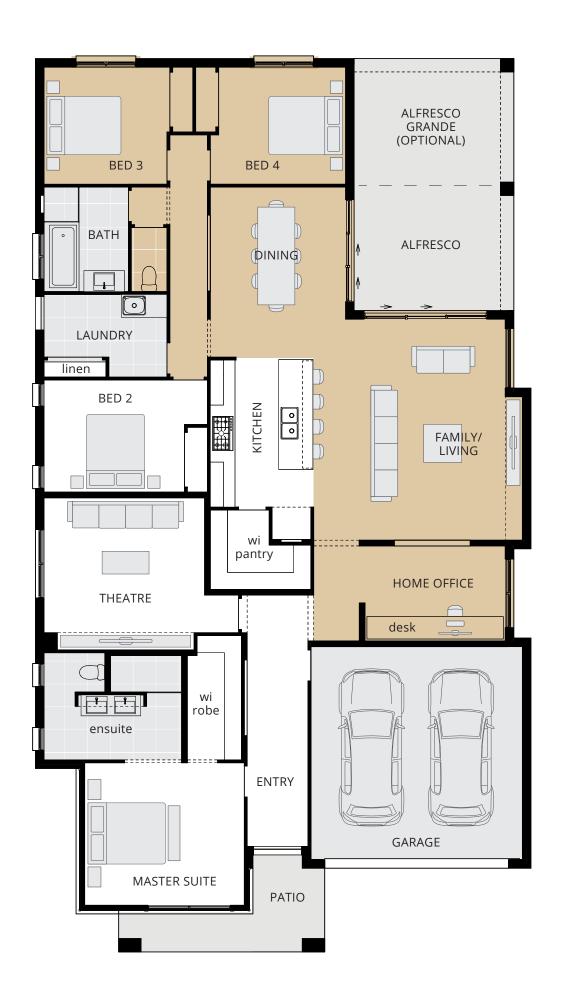

# Home office and relocated dining.

### 13.04m width x 22.50m depth

| Family/Living   | 5.0 x 5.8        |
|-----------------|------------------|
| Dining          | 3.6 x 4.5        |
| Master Suite    | 4.2 x 3.8        |
| Bed 2           | 4.3 x 3.0        |
| Bed 3           | $3.2 \times 3.1$ |
| Bed 4           | $3.3 \times 3.1$ |
| Theatre         | 4.2 x 3.6        |
| Home Office     | 3.7 x 2.5        |
| Garage          | 5.6 x 5.6        |
| Alfresco        | 4.2 x 3.3        |
| Alfresco Grande | 4.2 x 6.6        |
|                 |                  |

Floor plan depicts  ${\bf Havana}\,{\bf Grande}$  with  ${\bf Cascade}\,{\bf facade}.$ 

Floor plans will differ slightly depending on the facade chosen for example, window locations may differ with different facades.