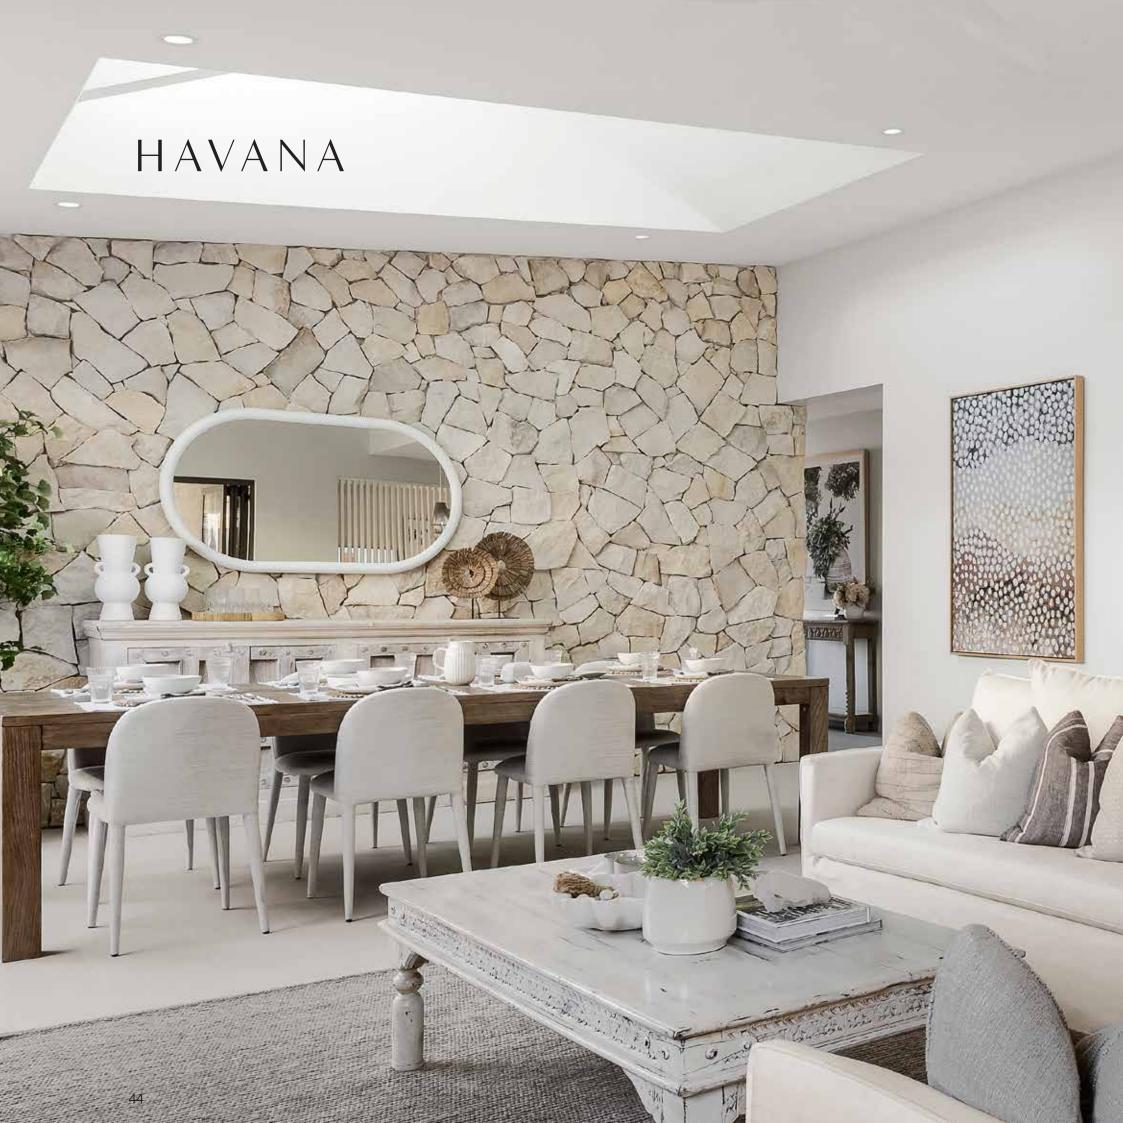

The Havana range seamlessly combines all the practicalities you desire so you can enjoy everything you love about being home – every day.

Each design in the Havana range caters to different locations and lifestyles through modern architectural design creating liveability and adding a little luxury to your home. Built-in desks, additional storage, and children's activities or home theatre – so you can create a unique living experience that suits your needs.

Family is number one in the Havana – and there's plenty of scope for multi-functional use of space. A well-appointed gourmet kitchen overlooks the spacious dining and living zones, which flow generously to the airy alfresco. Depending on your design, there's also a generous theatre or activities to ensure plenty of social spaces and quiet relaxation areas.

# INSPIRATION

Fall in love with sensational spaces, light-filled living, and the thoughtfully crafted details that make this home an award-winning design.

TO FIND YOUR CLOSEST HAVANA ON DISPLAY, VISIT OUR WEBSITE TO DISCOVER WHERE YOU CAN EXPLORE THIS DESIGN.