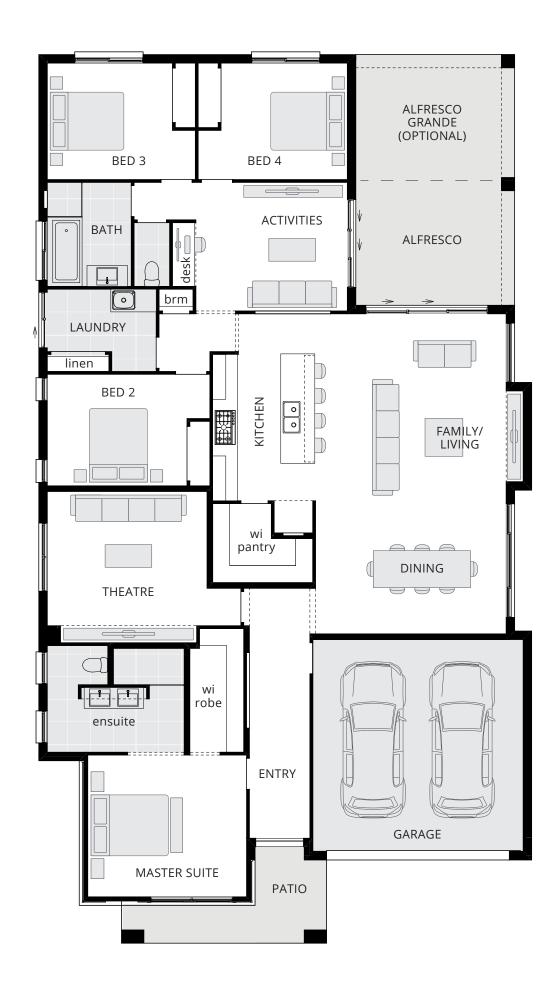

#### 13.04m width x 22.50m depth

Family / Living / Dining 5.0 x 8.5 Master Suite  $4.2 \times 3.8$ Bed 2 4.3 x 3.0 Bed 3  $3.9 \times 3.1$ Bed 4  $3.9 \times 3.1$ 4.2 x 3.6 Theatre Activities  $4.0 \times 3.4$ 5.6 x 5.6 Garage Alfresco  $4.2 \times 3.3$ Alfresco Grande (optional) 4.2 x 6.6

#### Floor plan depicts **Havana Grande** with **Cascade facade**.

Floor plans will differ slightly depending on the facade chosen for example, window locations may differ with different facades.

**Please note:** the sizes of windows and external doors shown may vary from the standard plans due to the new 7 star BASIX requirements and the region in which you build.