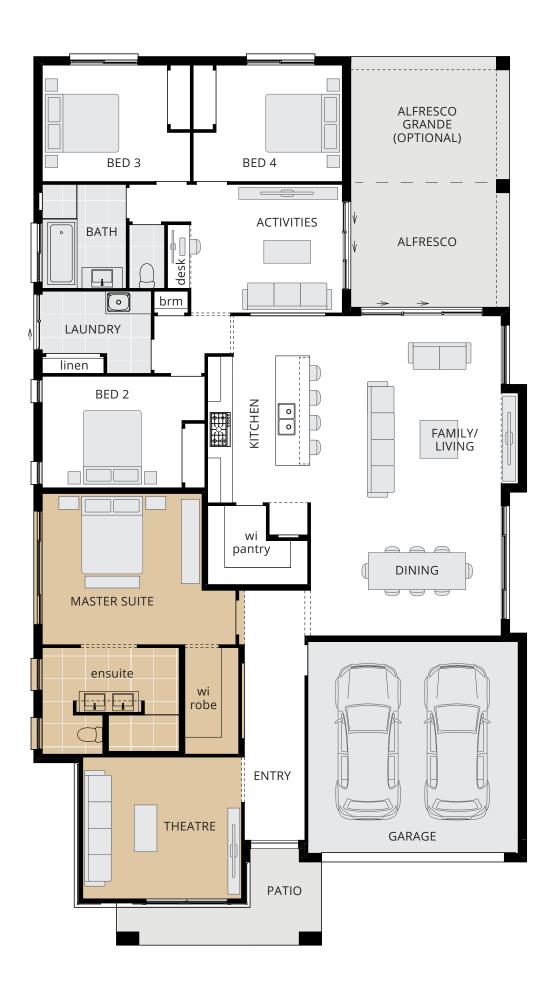

#### 13.04m width x 22.50m depth

Family / Living / Dining 5.0 x 8.5 Master Suite  $4.2 \times 3.8$ Bed 2 4.3 x 3.0 Bed 3  $3.9 \times 3.1$ Bed 4  $3.9 \times 3.1$ 4.2 x 3.6 Theatre Activities  $4.0 \times 3.4$ 5.6 x 5.6 Garage Alfresco  $4.2 \times 3.3$ Alfresco Grande (optional) 4.2 x 6.6

#### Floor plan depicts **Havana Grande** with **Cascade facade**.

Floor plans will differ slightly depending on the facade chosen for example, window locations may differ with different facades.

**Please note:** the sizes of windows and external doors shown may vary from the standard plans due to the new 7 star BASIX requirements and the region in which you build.