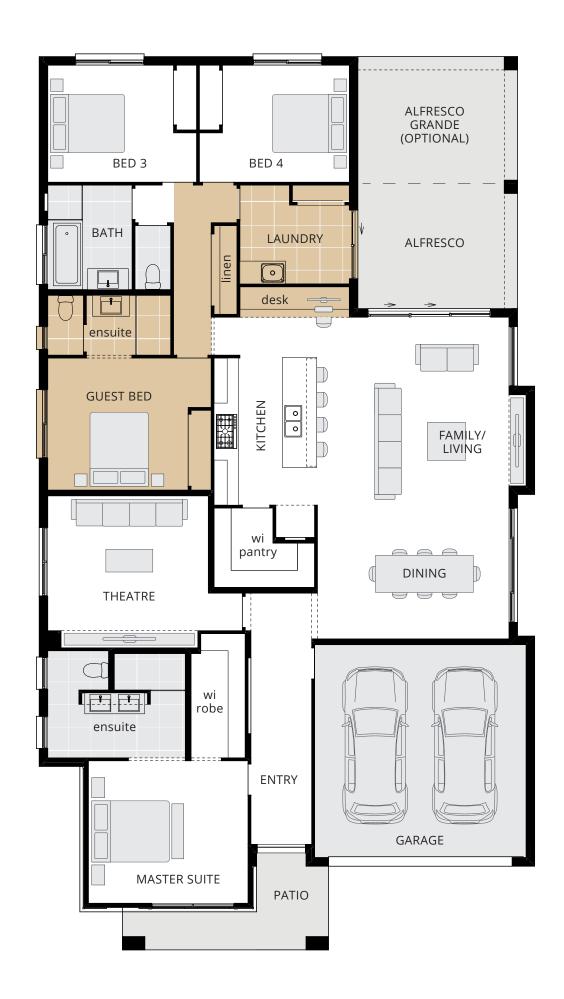

#### 13.04m width x 22.50m depth

Family / Living / Dining 5.0 x 8.5 Master Suite  $4.2 \times 3.8$ Bed 2 4.3 x 3.0 Bed 3  $3.9 \times 3.1$ Bed 4  $3.9 \times 3.1$ 4.2 x 3.6 Theatre Activities  $4.0 \times 3.4$ 5.6 x 5.6 Garage Alfresco  $4.2 \times 3.3$ Alfresco Grande (optional) 4.2 x 6.6

#### Floor plan depicts **Havana Grande** with **Cascade facade**.

Floor plans will differ slightly depending on the facade chosen for example, window locations may differ with different facades.

**Please note:** the sizes of windows and external doors shown may vary from the standard plans due to the new 7 star BASIX requirements and the region in which you build.

Floor plan depicts  ${\bf Havana}\,{\bf Grande}$  with  ${\bf Cascade}\,{\bf facade}.$ 

Floor plans will differ slightly depending on the facade chosen for example, window locations may differ with different facades.

Floor plan depicts **Havana Grande** with **Cascade facade**.

Floor plans will differ slightly depending on the facade chosen for example, window locations may differ with different facades.

**Please note:** the sizes of windows and external doors shown may vary from the standard plans due to the new 7 star BASIX requirements and the region in which you build.