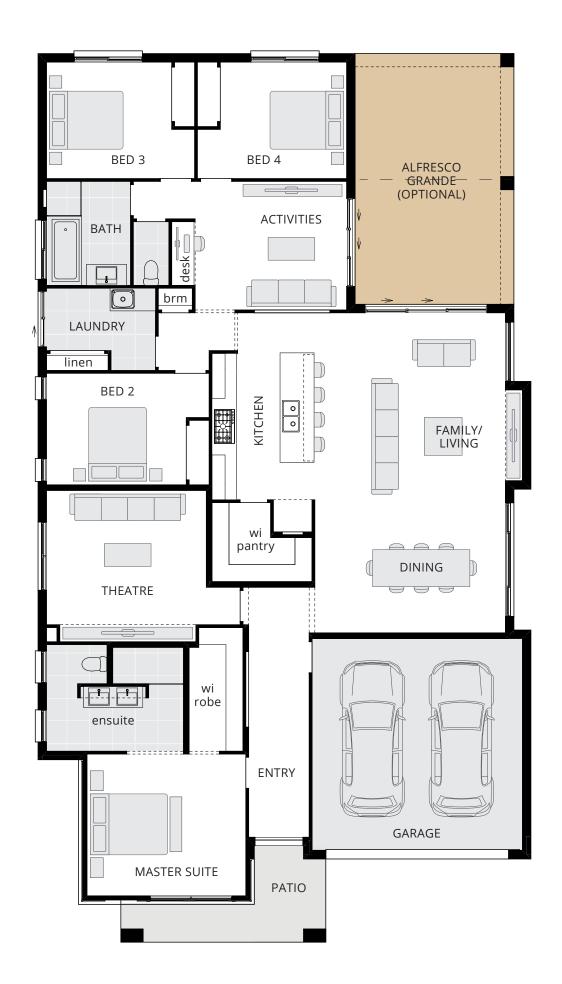

### Guest bedroom.

### 13.04m width x 22.50m depth

| Family/Living/Dining       | 5.0 x 8.5        |
|----------------------------|------------------|
| Master Suite               | 4.2 x 3.8        |
| Guest Bed                  | 4.3 x 3.5        |
| Bed 3                      | $3.9 \times 3.1$ |
| Bed 4                      | $3.9 \times 3.1$ |
| Theatre                    | 4.2 x 3.6        |
| Activities                 | $4.0 \times 3.4$ |
| Garage                     | 5.6 x 5.6        |
| Alfresco                   | 4.2 x 3.3        |
| Alfresco Grande (optional) | 4.2 x 6.6        |
|                            |                  |

Floor plan depicts **Havana Grande** with **Cascade facade**.

Floor plans will differ slightly depending on the facade chosen for example, window locations may differ with different facades.

**Please note:** the sizes of windows and external doors shown may vary from the standard plans due to the new 7 star BASIX requirements and the region in which you build.