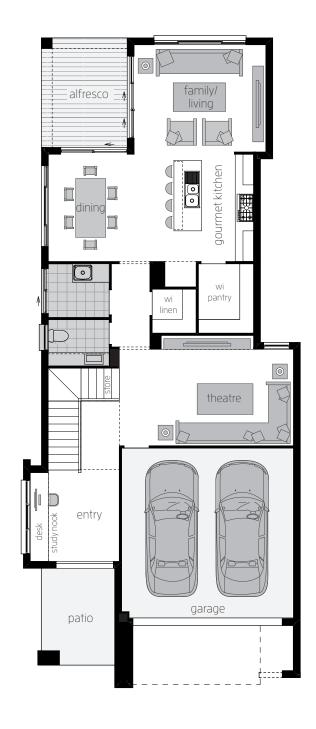

# Effortless luxury in the Lancaster.

The architectural design of the Lancaster offers many stylish spaces that encourage flow and add effortless luxury to your daily life.

You'll be drawn into the Lancaster with a sense of excitement and wonder with contemporary elements that greet you upon entry. The stylish staircase, at the entry, offers you the option to retreat directly up to the peaceful accommodation level or follow the flow and be tempted by the cosy home theatre, the perfect evening escape.

The centrally located powder room allows for effortless entertaining with the open-plan family/living and home theatre close by. The conveniently positioned laundry is further enhanced by a walk-in linen adding ease to all elements of the home life.

The rear of the Lancaster creates a warm haven for enjoyment and connection with the abundance of light from the large windows and glass doors, leading to the alfresco, inviting a natural connection to the outdoors whilst adding to a sense of space and relaxation.

The gourmet kitchen, with large island bench, features an oversized walk-in pantry perfectly positioned for busy mornings or enjoyable evenings entertaining and celebrating with loved ones in this wonderful, seamless space.