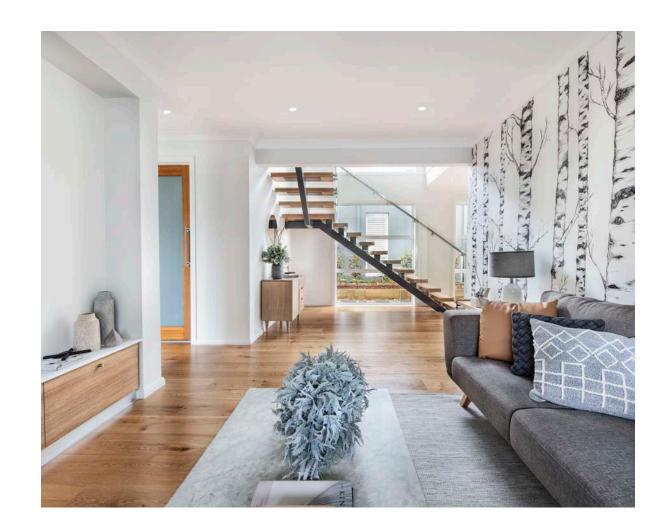

# Effortless luxury in the Lancaster.

The architectural design of the Lancaster offers many stylish spaces that encourage flow and add effortless luxury to your daily life.

You'll be drawn into the Lancaster with a sense of excitement and wonder with contemporary elements that greet you upon entry. The stylish staircase, at the entry, offers you the option to retreat directly up to the peaceful accommodation level or follow the flow and be tempted by the cosy home theatre, the perfect evening escape.

The centrally located powder room allows for effortless entertaining with the open-plan family/living and home theatre close by. The conveniently positioned laundry is further enhanced by a walk-in linen adding ease to all elements of the home life.