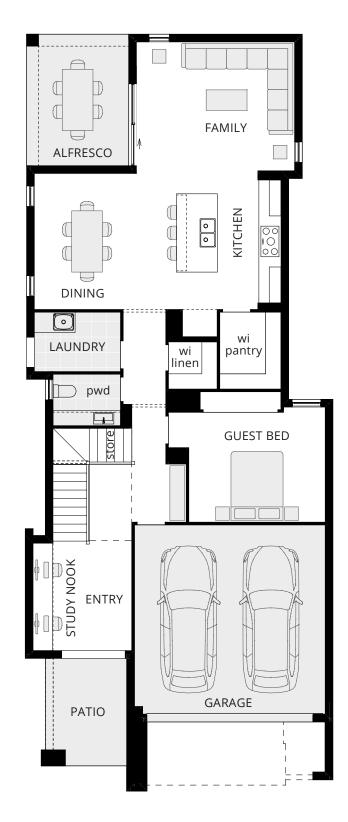

### **Ground Floor**

| Family           | 4.7 x 3.8 |
|------------------|-----------|
| Dining / Kitchen | 7.3 x 4.0 |
| Guest Bed        | 4.0 x 3.2 |
| Study Nook       | 2.9 x 3.2 |
| Garage           | 5.6 x 5.6 |
| Alfresco         | 3.0 x 3.9 |

### Floor plan depicts **Franke facade.**

Floor plans will differ slightly depending on the facade chosen. For example, window locations may differ with different facades.

Please note: the sizes of windows and external doors shown may vary from the standard plans due to the new 7 star BASIX requirements and the region in which you build.