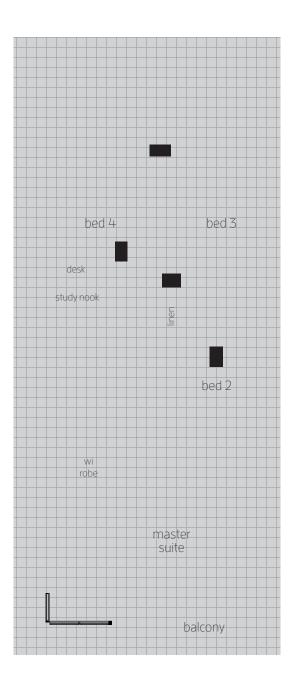

When you ascend to the upper level a sense of pure relaxation greets you with the secondary living space offering you options to create a children's activity, home study or parent's retreat to fulfil your family needs and lifestyle aspirations.

The master suite is privately positioned at the front of the home with the additional three bedrooms positioned at the rear and the shared bathroom close by. You will adore creating your dream master suite featuring a spacious walk-in robe and refined resort-like ensuite, a peaceful space you will love to retreat to and unwind within each evening.

### **First Floor**

| Master Suite | $4.0 \times 4.1$ |
|--------------|------------------|
| Bed 2        | 3.0 x 3.0        |
| Bed 3        | 3.0 x 3.0        |
| Bed 4        | 3.0 x 3.0        |
| Activities   | 4.1 x 3.4        |

### Floor plan depicts **Franke facade.**

Floor plans will differ slightly depending on the facade chosen. For example, window locations may differ with different facades.

Please note: the sizes of windows and external doors shown may vary from the standard plans due to the new 7 star BASIX requirements and the region in which you build.