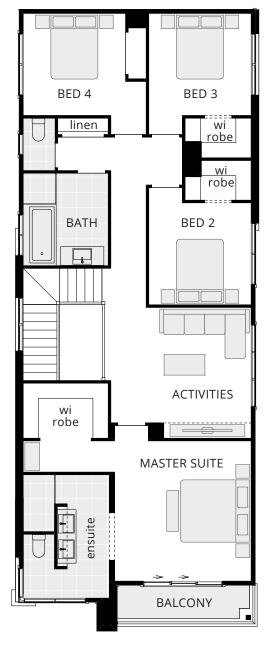

When you ascend to the upper level a sense of pure relaxation greets you with the secondary living space offering you options to create a children's activity, home study or parent's retreat to fulfil your family needs and lifestyle aspirations.

The master suite is privately positioned at the front of the home with the additional three bedrooms positioned at the rear and the shared bathroom close by. You will adore creating your dream master suite featuring a spacious walk-in robe and refined resort-like ensuite, a peaceful space you will love to retreat to and unwind within each evening.