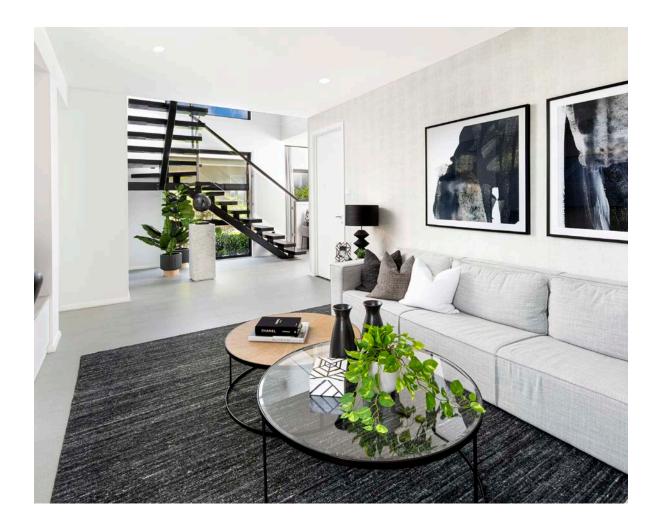

# Effortless luxury in the Lancaster.

The architectural design of the Lancaster offers many stylish spaces that encourage flow and add effortless luxury to your daily life.

You'll be drawn into the Lancaster with a sense of excitement and wonder with contemporary elements that greet you upon entry. The stylish staircase, at the entry, offers you the option to retreat directly up to the peaceful accommodation level or follow the flow and be tempted by the cosy home theatre, the perfect evening escape.

The centrally located powder room allows for effortless entertaining with the open-plan family/living and home theatre close by. The conveniently positioned laundry is further enhanced by a walk-in linen adding ease to all elements of the home life.