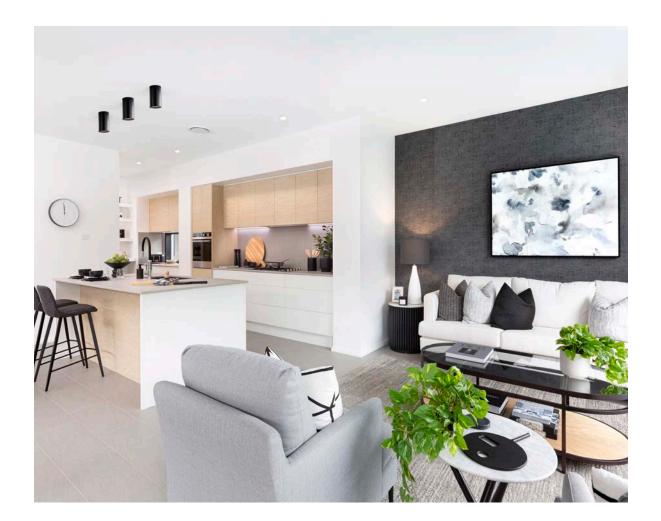

The rear of the Lancaster creates a warm haven for enjoyment and connection with the abundance of light from the large windows and glass doors, leading to the alfresco, inviting a natural connection to the outdoors whilst adding to a sense of space and relaxation.

The gourmet kitchen, with large island bench, features an oversized walk-in pantry perfectly positioned for busy mornings or enjoyable evenings entertaining and celebrating with loved ones in this wonderful, seamless space.