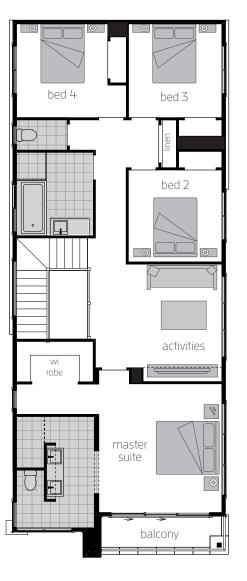

When you ascend to the upper level a sense of pure relaxation greets you with the secondary living space offering you options to create a children's activity, home study or parent's retreat to fulfil your family needs and lifestyle aspirations.

The master suite is privately positioned at the front of the home with the additional three bedrooms positioned at the rear and the shared bathroom close by. You will adore creating your dream master suite featuring a spacious walk-in robe and refined resort-like ensuite, a peaceful space you will love to retreat to and unwind within each evening.