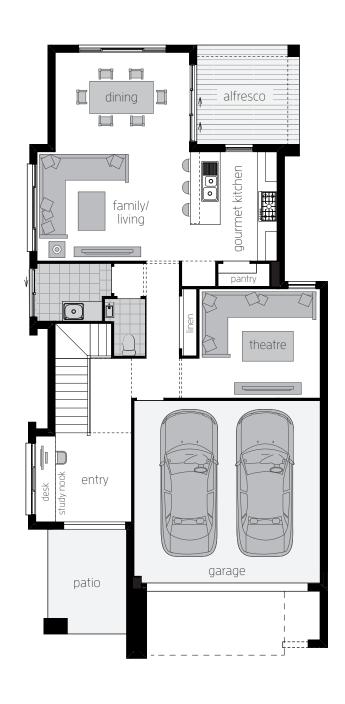

The centrally located powder room allows for effortless entertaining with the open-plan family/living and home theatre close by. The conveniently positioned laundry is further enhanced by a walk-in linen adding ease to all elements of the home life.

The rear of the Lancaster creates a warm haven for enjoyment and connection with the abundance of light from the large windows and glass doors, leading to the alfresco, inviting a natural connection to the outdoors whilst adding to a sense of space and relaxation.

The gourmet kitchen, with large island bench, features an oversized walk-in pantry perfectly positioned for busy mornings or enjoyable evenings entertaining and celebrating with loved ones in this wonderful, seamless space.

### **Ground Floor**

| Family           | 4.7 x 3.8 |
|------------------|-----------|
| Dining / Kitchen | 7.3 x 4.0 |
| Guest Bed        | 4.0 x 3.2 |
| Study Nook       | 2.9 x 3.2 |
| Garage           | 5.6 x 5.6 |
| Alfresco         | 3.0 x 3.9 |

### Floor plan depicts **Franke facade.**

Floor plans will differ slightly depending on the facade chosen. For example, window locations may differ with different facades.

Please note: the sizes of windows and external doors shown may vary from the standard plans due to the new 7 star BASIX requirements and the region in which you build.